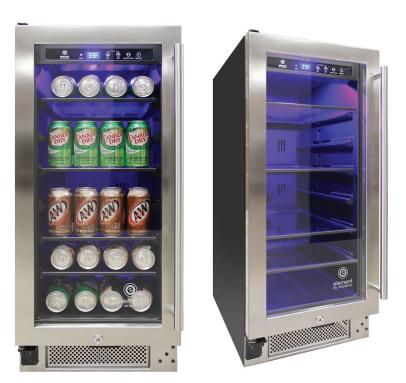

## EL-33WCBC-L Connoisseur Series 33 Single-Zone Beverage Cooler (Left Hinge)

Vinotemp's Connoisseur Series 33 Single-Zone Beverage Cooler is an essential for those who love to entertain. Equipped with front exhaust, this beverage cooler is designed to fit seamlessly in existing cabinetry. The easy to use digital control panel makes adjusting the temperature simple while providing peace of mind that your beverages are always ready to be enjoyed. The blue LED lighting illuminates the cooler's contents behind a seamless stainless steel door, making this beverage cooler an aesthetically pleasing addition to any room. Sliding tempered glass shelves holds approximately 68 12 oz. cans. Beautiful and functional, this beverage cooler is sure to be the centerpiece of get-togethers for years to come.

## **Features:**

- · Single-zone beverage cooler
- Left hinge
- Indoor use only
- Black body
- · Insulated glass door with seamless stainless trim
- · Door lock and key
- Pole Handle
- Centralized digital control panel
- · Illuminated blue LED interior lighting on the top
- Four tempered glass shelves
- · Designed for built-in or freestanding installations
- Cooling Systems: Compressor
- Temperature Range: 41-68°F
- Capacity: 68 12 oz. cans
- Dimensions: 15"W X 22-1/5"D X 34-3/10"H