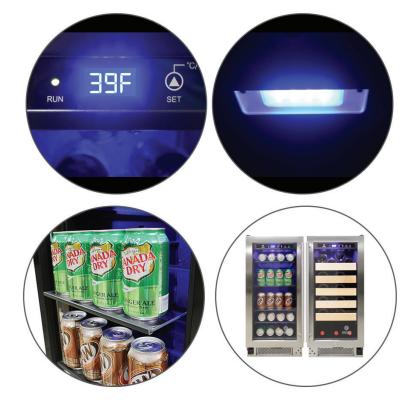

## EL-33WCBC-L Connoisseur Series 33 Single-Zone Beverage Cooler (Left Hinge)

Vinotemp's Connoisseur Series 33 Single-Zone Beverage Cooler is an essential for those who love to entertain. Equipped with front exhaust, this beverage cooler is designed to fit seamlessly in existing cabinetry. The easy to use digital control panel makes adjusting the temperature simple while providing peace of mind that your beverages are always ready to be enjoyed. The blue LED lighting illuminates the cooler's contents behind a seamless stainless steel door, making this beverage cooler an aesthetically pleasing addition to any room. Sliding tempered glass shelves holds approximately 68 12 oz. cans. Beautiful and functional, this beverage cooler is sure to be the centerpiece of get-togethers for years to come.

## **Features:**

- · Single-zone beverage cooler
- Left hinge
- Indoor use only
- Black body
- · Insulated glass door with seamless stainless trim
- · Door lock and key
- Pole Handle
- Centralized digital control panel
- · Illuminated blue LED interior lighting on the top
- Four tempered glass shelves
- · Designed for built-in or freestanding installations
- Cooling Systems: Compressor
- Temperature Range: 41-68°F
- Capacity: 68 12 oz. cans
- Dimensions: 15"W X 22-1/5"D X 34-3/10"H